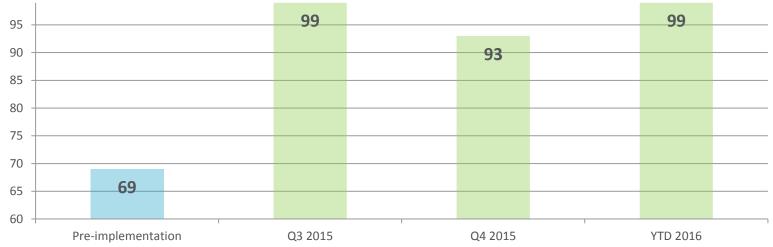

#### **HCAHPS**

### **Communication with Nurses**

#### Percentile ranking (300 – 449) bed group