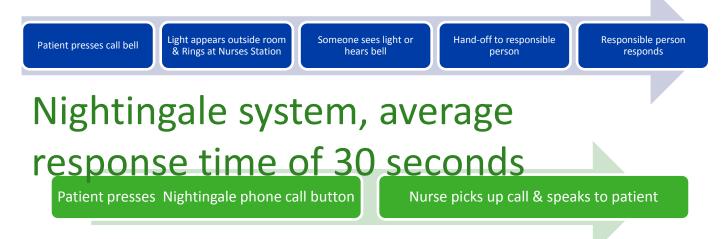

|                  |     |                             |                                | Staff Assignme     |                      |            |
|                                                         |                                        |                                   |                  |     |                             | Internet   Protected Mode: Off |                    | <b>100%</b> -        |            |
| 🚱 🧭 🔚 🖸 😂 💽                                             |                                        |                                   |                  |     |                             |                                | - 🏲 📜 🕪            | 12:58 PM<br>9/2/2015 |            |

- -

# Call flow models

# Traditional system, average response time of 7 minutes





#### **HCAHPS**

### **Communication with Nurses**

#### Percentile ranking (300 – 449) bed group





#### **Press Ganey**

#### Nurses kept you informed

Percentile ranking (All PG database) based on top box performance





#### **Press Ganey**

# How well your pain was controlled

Percentile ranking (All PG database) based on top box performance





# Nurses educate re: condition/care

Percentile ranking (All PG database) based on top box performance



Northwell Health

# Transferability

➢ The Nightingale phone system is implementable in any inpatient setting System-wide with anticipated benefits similar to those we report

> The cost is lowest when there is a pre-existing Vocera, Spectralink or similar wireless communication system in place



# **Key learnings**

➢Nurses prefe