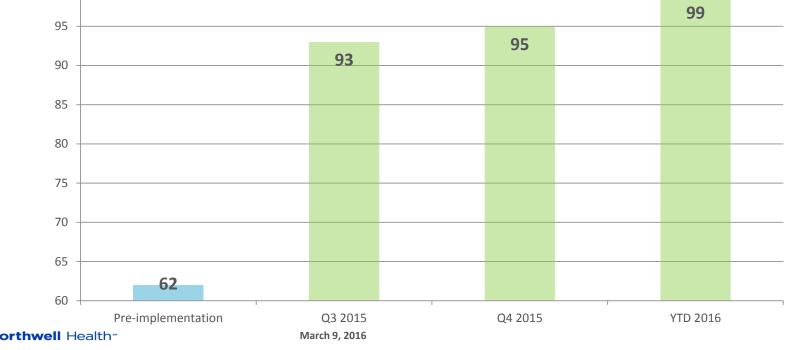

#### **HCAHPS**

### **Communication with Nurses**

#### Percentile ranking (300 – 449) bed group

#### **Press Ganey**