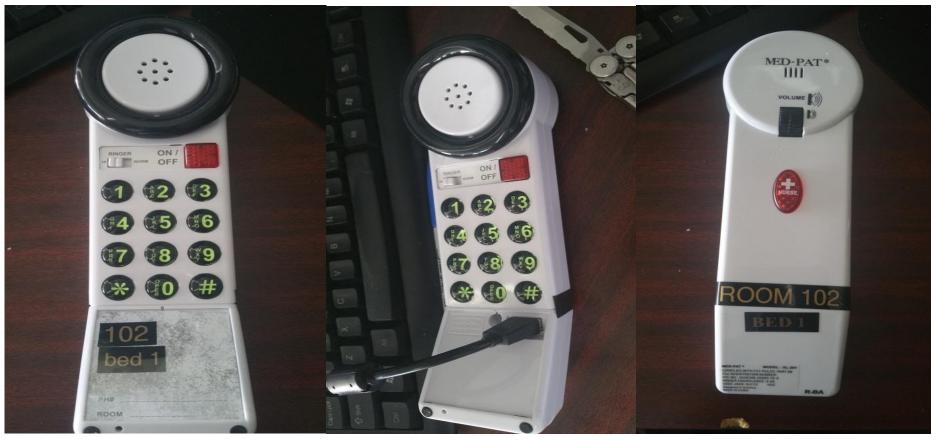

Northwell Health™ Partnering with Patients to Improve Communication & Responsiveness with the Nightingale Phone-Vocera Project

Marie Roggenkamp, RN, BSN, OCN May 15, 2016

#### Improving the patient experience The challenge: Optimal communication between nurses and patients drives multiple positive outcomes:

Relieving pain and reducing suffering
Confidence in our care
Patient and family education driving informed decision-making
Avoidance of healthcare errors through a strong patient-family-health team partnership



# The Nightingale Phone:



# Staff Assignment Tool:

| 🔗 Vocera Staff Assignment - Windows Internet Explorer   |                                        |                                   |                  |     |                             |                                |                    |                      | ×          |
|---------------------------------------------------------|----------------------------------------|-----------------------------------|------------------|-----|-----------------------------|--------------------------------|--------------------|----------------------|------------|
| 🕞 🔵 🤝 http://10.186.16.25/staffassignment/assignments.ł | ntml?locale=en_US                      |                                   |                  |     |                             | 👻 😽 🗙 🕨 Bing