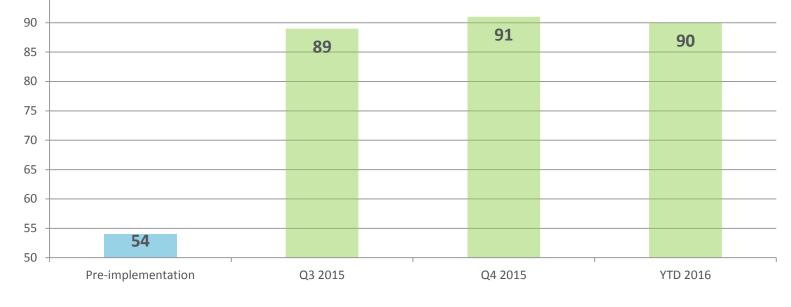

#### **Press Ganey**

#### Nurses kept you informed

Percentile ranking (All PG database) based on top box performance