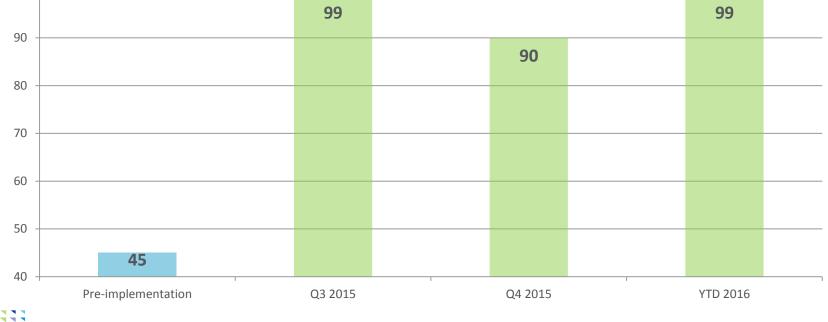

#### **Press Ganey**

# How well your pain was controlled

Percentile ranking (All PG database) based on top box performance